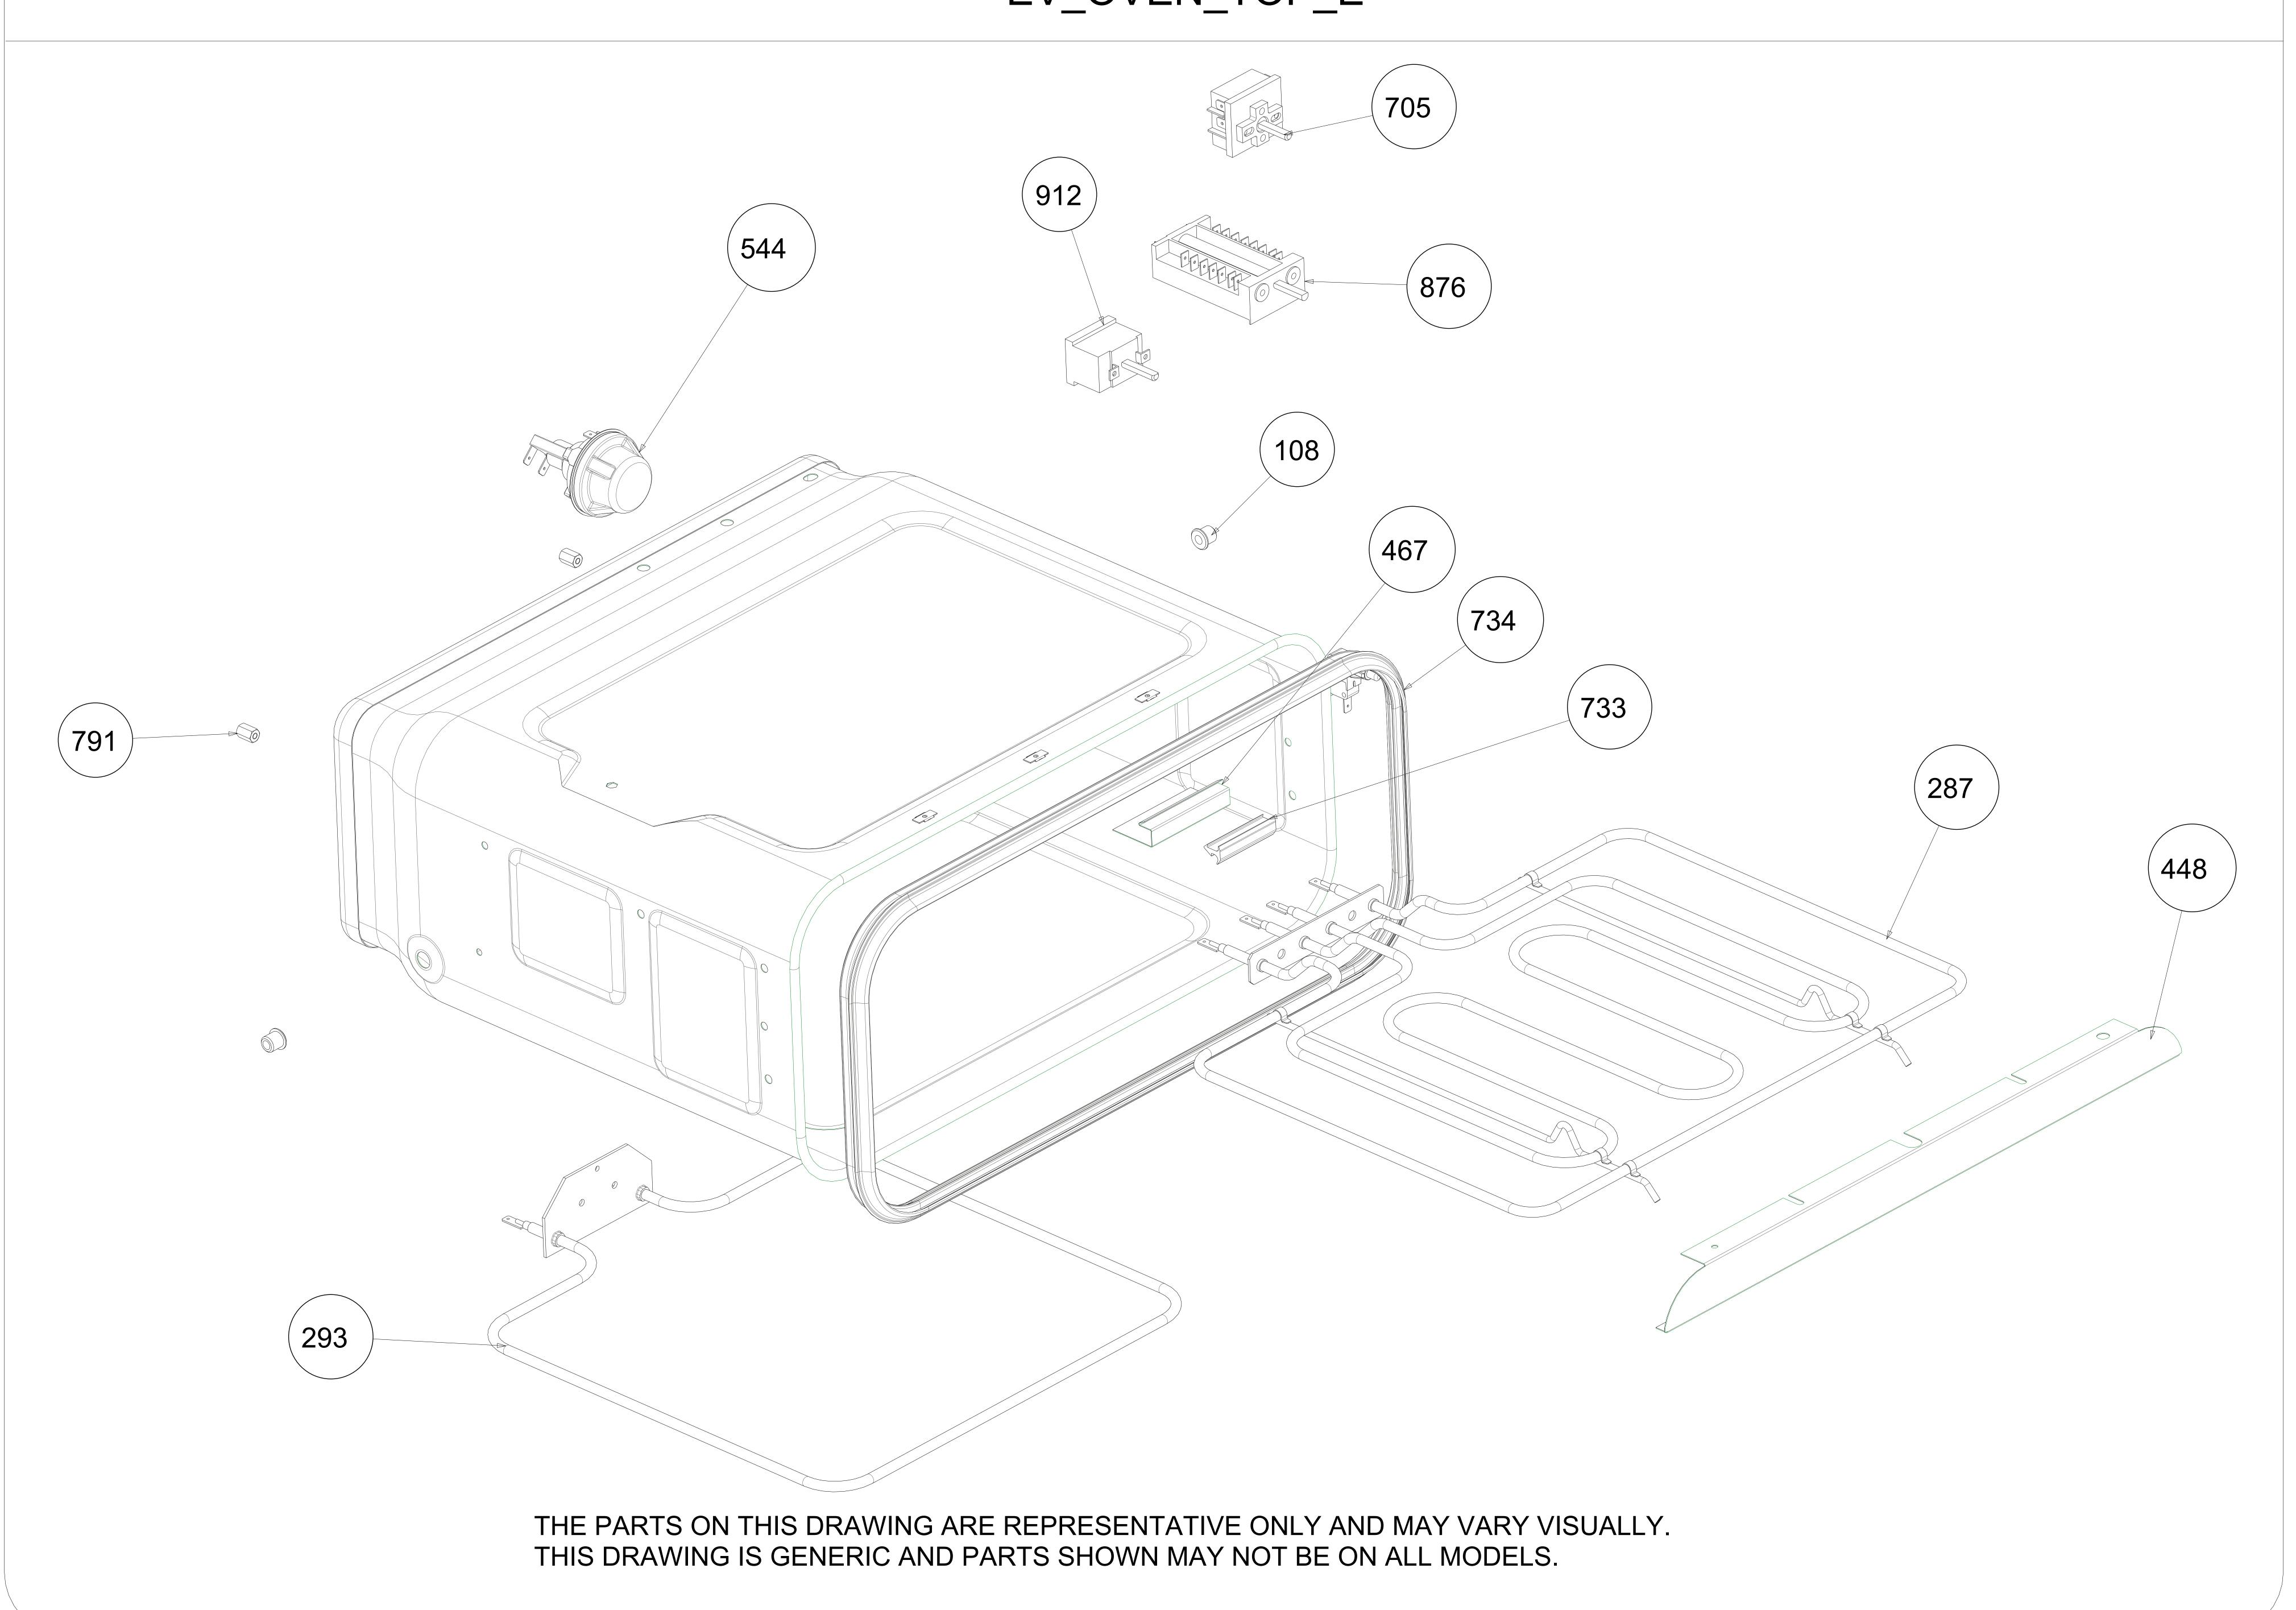

REPRESENTATIVE ONLY AND MAY VARY VISUALLY.
THIS DRAWING IS GENERIC AND PARTS SHOWN MAY NOT BE ON ALL MODELS.

#### FURNITURE TOP OVEN

073104625



THE PARTS ON THIS DRAWING ARE REPRESENTATIVE ONLY AND MAY VARY VISUALLY
THIS DRAWING IS GENERIC AND PARTS SHOWN MAY NOT BE ON ALL MODELS

# EV TALL OVEN (DELUXE) 073110706

# FURNITURE TALL OVEN (DELUXE)



THE PARTS ON THIS DRAWING ARE REPRESENTATIVE ONLY AND MAY VARY VISUALLY. THIS DRAWING IS GENERIC AND PARTS SHOWN MAY NOT BE ON ALL MODELS.

# EV FACIA STO CORE 2018



THE PARTS ON THIS DRAWING ARE REPRESENTATIVE ONLY AND MAY VARY VISUALLY. THIS DRAWING IS GENERIC AND PARTS SHOWN MAY NOT BE ON ALL MODELS.



#### EV\_CHASSIS\_RANGE\_900



# EV\_HOTPLATE\_RG\_GTG\_2018



# EV MAIN DOOR GLASS LH



# EV\_OVEN\_MAIN\_E



# EV\_OVEN\_TOP\_E



# EV\_TADOOR\_GLASS\_RG\_2016



THE PARTS ON THIS DRAWING ARE REPRESENTATIVE ONLY AND MAY VARY VISUALLY. THIS DRAWING IS GENERIC AND PARTS SHOWN MAY NOT BE ON ALL MODELS.

# EV\_TDOOR\_GLASS\_RG\_2016



THE PARTS ON THIS DRAWING ARE REPRESENTATIVE ONLY AND MAY VARY VISUALLY.
THIS DRAWING IS GENERIC AND PARTS SHOWN MAY NOT BE ON ALL MODELS.

#### PARTS LIST FOR SKU 444444981

| SEQUENCE          | PART                   | PART DESCRIPTION                                     | QTY        | STARTDATE  | END DATE                 | ORDER STATUS                            | ORDER STATUS TEX                        |
|-------------------|------------------------|------------------------------------------------------|------------|------------|--------------------------|-------------------------