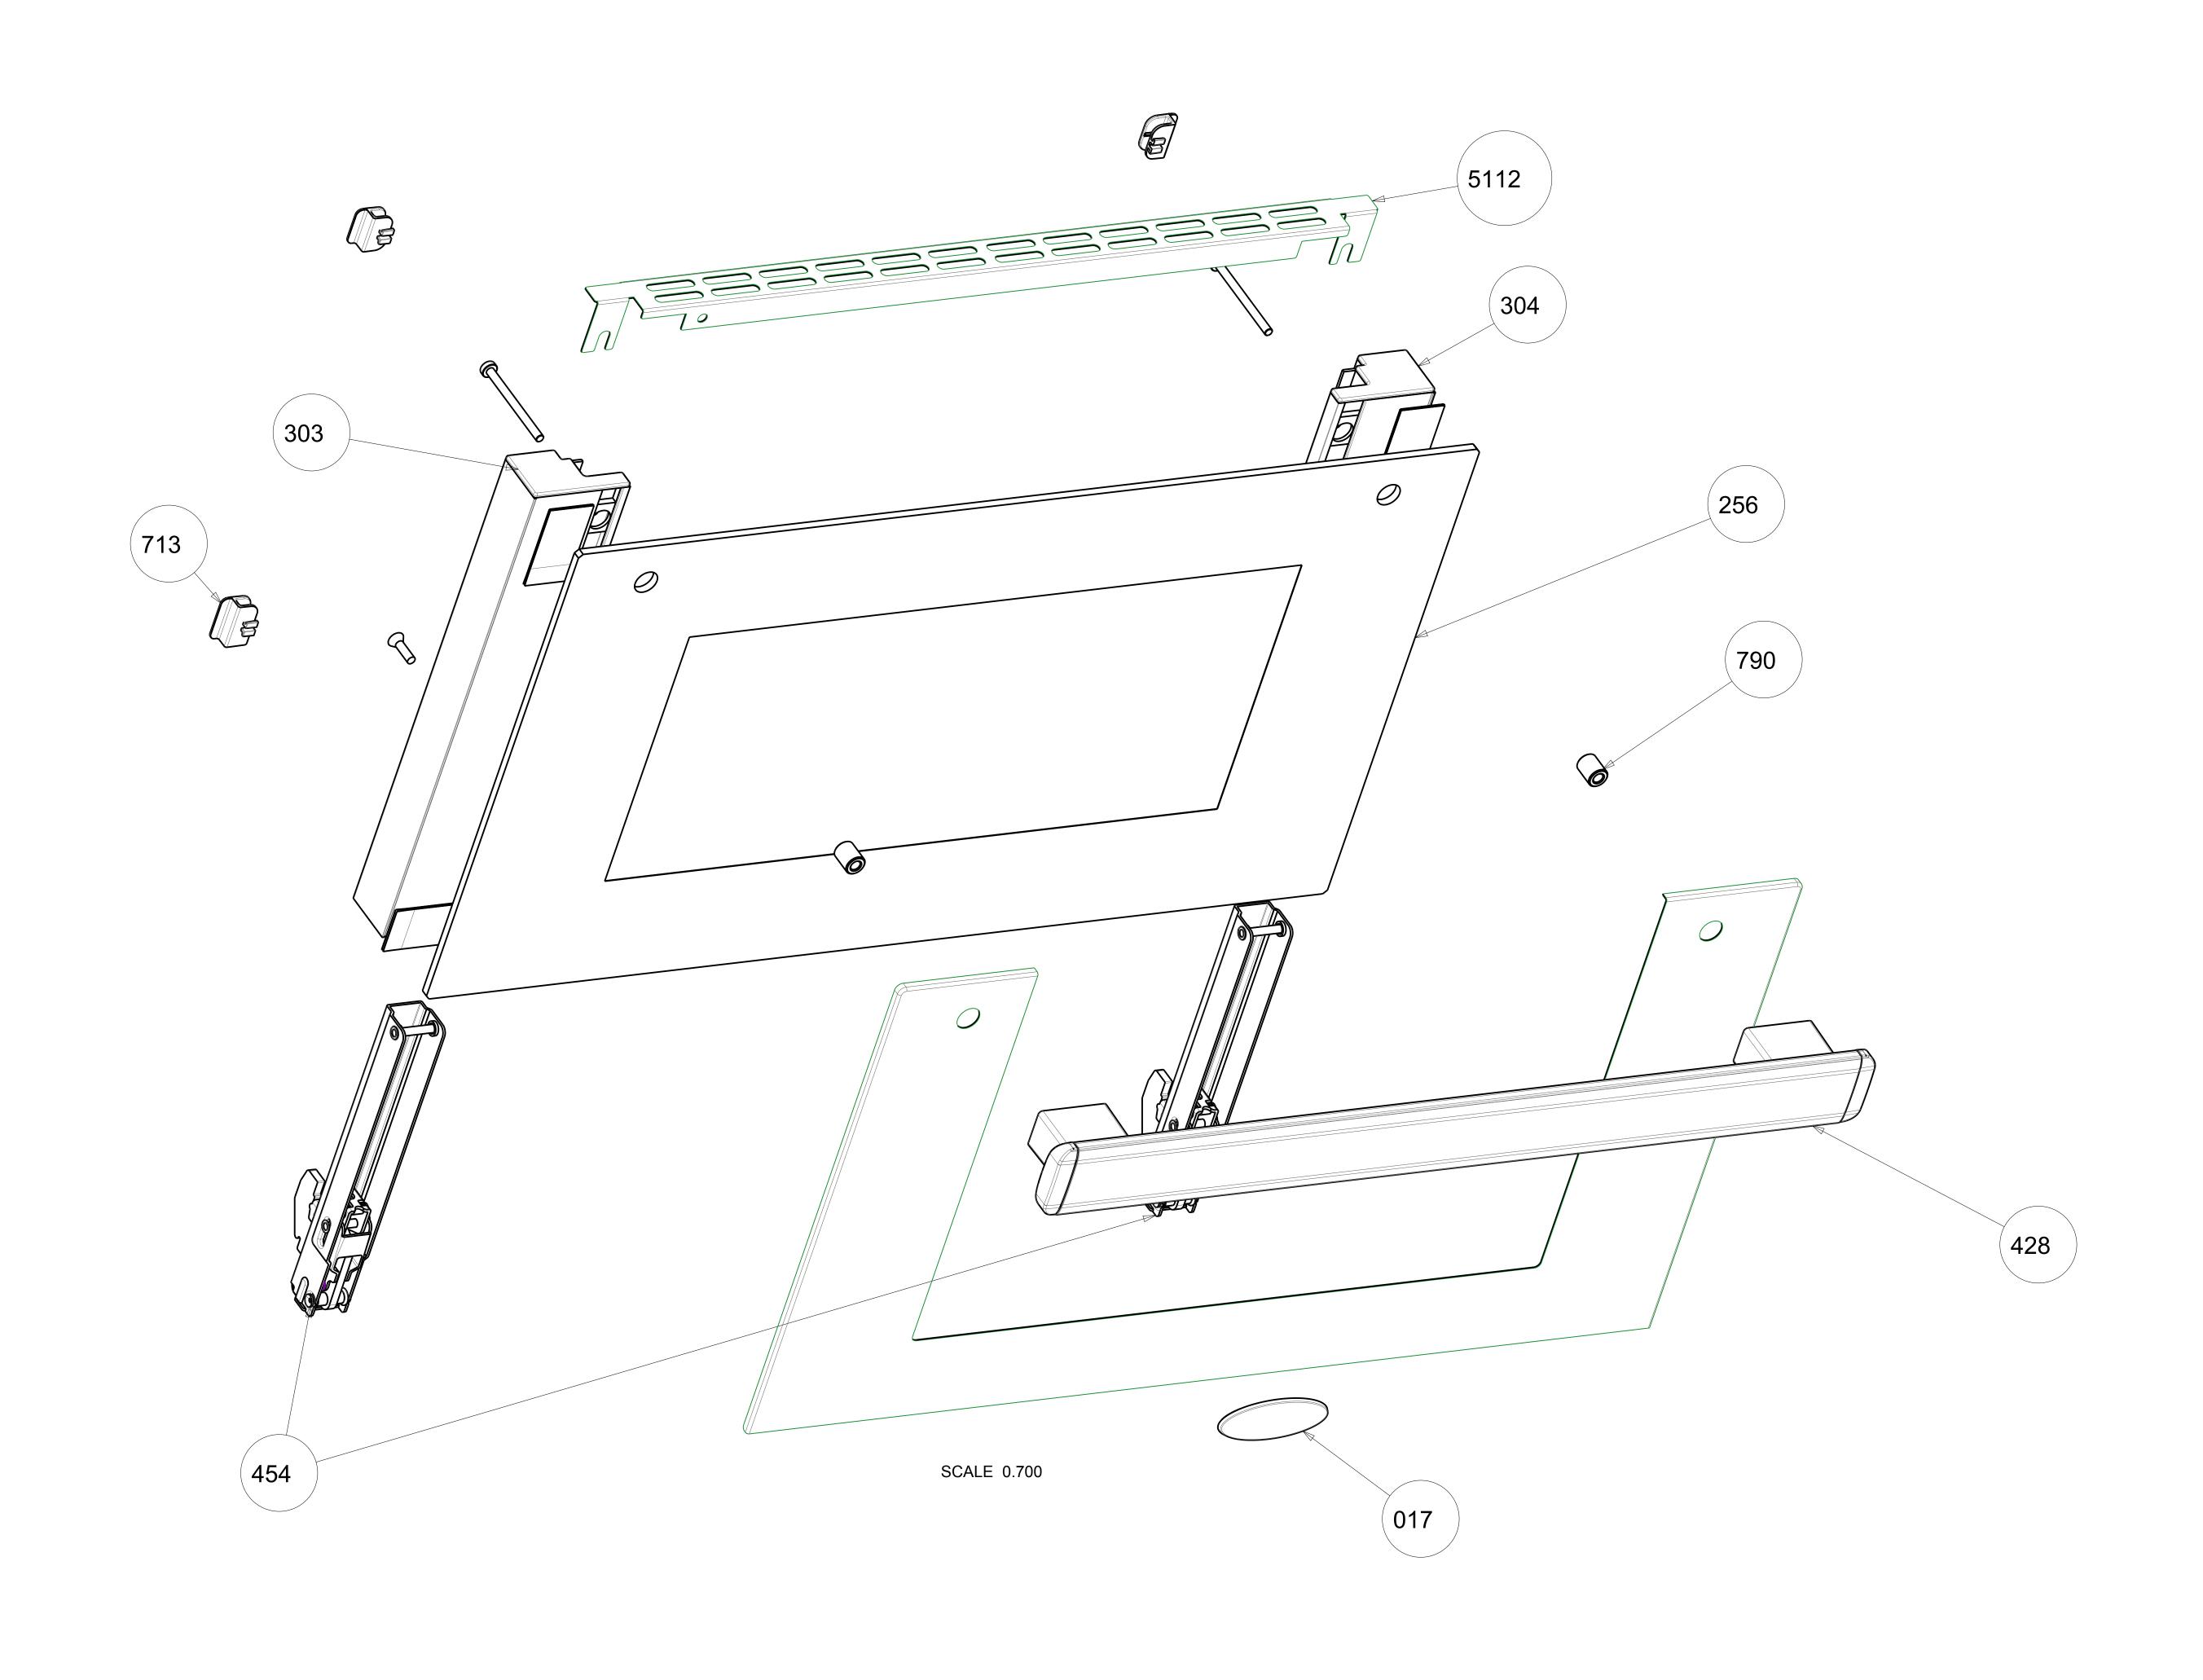

VARY VISUALLY
THIS DRAWING IS GENERIC AND PARTS SHOWN MAY NOT BE ON ALL MODELS

# EV TALL OVEN (DELUXE) 073110706

# FURNITURE TALL OVEN (DELUXE)



THE PARTS ON THIS DRAWING ARE REPRESENTATIVE ONLY AND MAY VARY VISUALLY. THIS DRAWING IS GENERIC AND PARTS SHOWN MAY NOT BE ON ALL MODELS.

# EV FACIA STO CORE 2018



THE PARTS ON THIS DRAWING ARE REPRESENTATIVE ONLY AND MAY VARY VISUALLY. THIS DRAWING IS GENERIC AND PARTS SHOWN MAY NOT BE ON ALL MODELS.



#### EV\_CHASSIS\_RANGE\_900



# EV\_HOTPLATE\_RG\_GTG\_2018



# EV MAIN DOOR GLASS LH



# EV\_OVEN\_MAIN\_E



# EV\_OVEN\_TOP\_E



# EV\_TADOOR\_GLASS\_RG\_2016



THE PARTS ON THIS DRAWING ARE REPRESENTATIVE ONLY AND MAY VARY VISUALLY. THIS DRAWING IS GENERIC AND PARTS SHOWN MAY NOT BE ON ALL MODELS.

# EV\_TDOOR\_GLASS\_RG\_2016



THE PARTS ON THIS DRAWING ARE REPRESENTATIVE ONLY AND MAY VARY VISUALLY.
THIS DRAWING IS GENERIC AND PARTS SHOWN MAY NOT BE ON ALL MODELS.

#### PARTS LIST FOR SKU 444444981

| SEQUENCE          | PART                   | PART DESCRIPTION                                     | QTY        | STARTDATE  | END DATE                 | ORDER STATUS                            | ORDER STATUS TEX                        |
|-------------------|------------------------|------------------------------------------------------|------------|------------|--------------------------|-----------------------------------------|-----------------------------------------|
| 0026              | 082060800              | BEARING DOOR                                         | 2          | 2018-10-30 | 2100-01-01