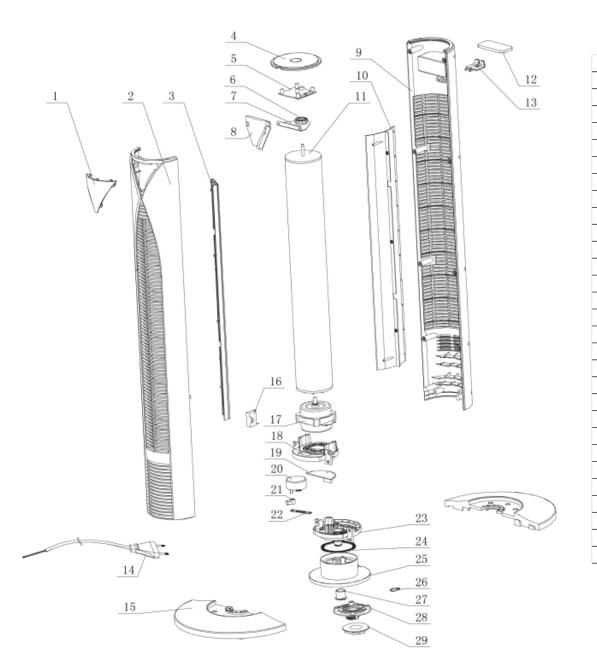

| No | Description            |
|----|------------------------|
| 1  | Display Cover          |
| 2  | Front Cover            |
| 3  | Wind Path(Small)       |
| 4  | Control Panel          |
| 5  | Control board          |
| 6  | Bearing                |
| 7  | Bearing set            |
| 8  | Display board          |
| 9  | Back cover             |
| 10 | Wind path(Big)         |
| 11 | Impeller               |
| 12 | Remote control         |
| 13 | Cable Hock             |
| 14 | Power Cord             |
| 15 | Base                   |
| 16 | Capacitor              |
| 17 | Motor                  |
| 18 | Fan motor holder       |
| 19 | Power PCB board        |
| 20 | Synchronous motor      |
| 21 | Shaft sleeve           |
| 22 | Overpass               |
| 23 | OSC motor holder       |
| 24 | Revolving washer       |
| 25 | Permanent seat         |
| 26 | Spring                 |
| 27 | Revolving shaft sleeve |
| 28 | Nut                    |
| 29 | Base Nut               |