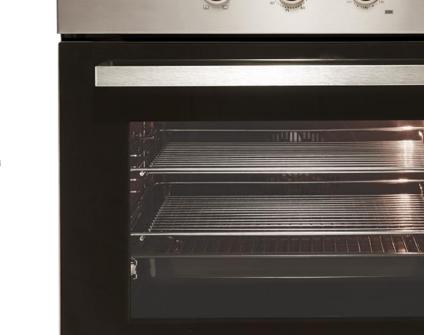

## Features

6 function: fan forced. bottom element, bottom element & fan (pizza function), bottom element & grill, grill, defrost 65 litre capacity Power 120 minute timer Push push knob control Triple glazed door Full inner glass door Easy clean grey interior enamel Cavity Cooling fan 565 5 shelf positions Full glass door Made in Europe 550 Min 560 603 543 596

## Standard Accessories

2 chrome shelves

- 1 deep enamel trav
- 1 grill rack insert

220-240 volt ~ 50Hz Max power : 2950 W