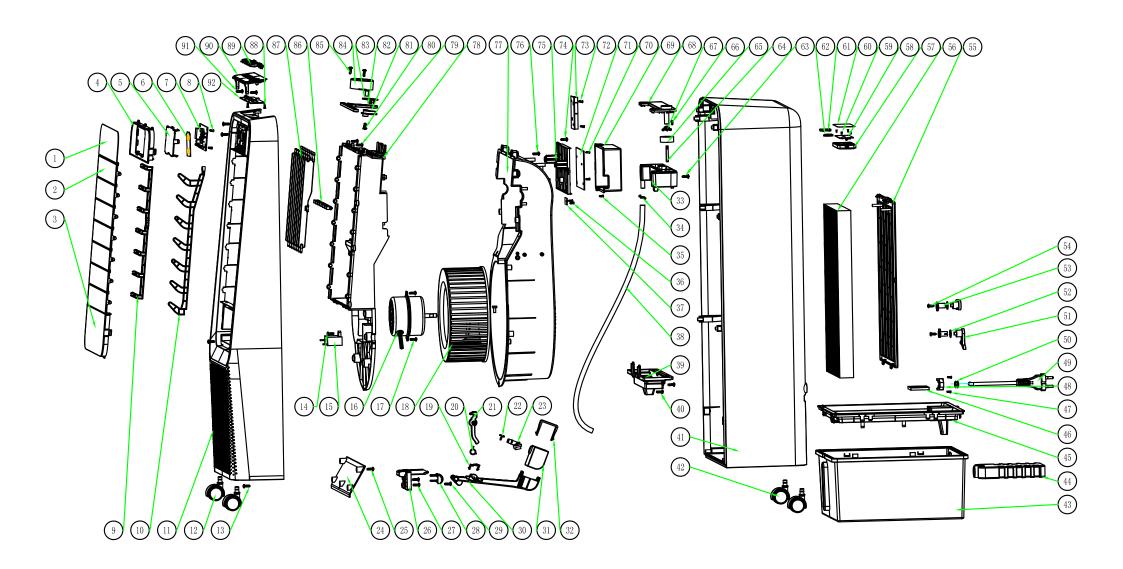

| No.      | Part Description                 | Part Number | Qty |
|----------|----------------------------------|-------------|-----|
| 1        | PVC stickers                     |             | 1   |
| 2        | Horizontal louver                |             | 1   |
| 3        | Decorative board                 |             | 1   |
| 4        | Display panel                    |             | 1   |
| 5        | Lampshade                        |             | 1   |
| 6        | Temperature display sticker      |             | 1   |
| 7        | Indicator board                  |             | 1   |
| 8        | Screw                            |             | 1   |
| 9        | Horizontal louvers connected rod |             | 1   |
| 10       | Horizontal louvers fixed bracket |             | 1   |
| 11       | Front cover                      |             | 1   |
| 12       | Caster                           |             | 1   |
| 13       | Screw                            |             | 1   |
| 14       | Screw                            |             | 1   |
| 15       | Starting capacitor               |             | 1   |
| 16       | Main motor                       |             | 1   |
| 17       | Screw                            |             | 1   |
| 18       | Wind wheel                       |             | 1   |
| 19       | Lock presser                     |             | 1   |
| 20       | Water pump spring                |             | 1   |
| 21       | Lock                             |             | 1   |
| 22       | Bundle                           |             | 1   |
| 23       | Pump joint pipe                  |             | 1   |
| 24       | Baffle                           |             | 1   |
| 25       | Screw                            |             | 1   |
| 26       | Bracket holder                   |             | 1   |
| 27       | Screw                            |             | 1   |
| 28       | Pump support presser             |             | 1   |
| 29       | Screw                            |             | 1   |
| 30       | Pump support                     |             | 1   |
| 31       | water pump                       |             | 1   |
| 32       | pump presser                     |             | 1   |
| 33       | sink                             |             | 1   |
| 34       | Bundle                           |             | 1   |
| 35       | Screw                            |             | 1   |
| 36<br>37 | Screw                            |             | 1   |
|          | NTC board                        |             | 1   |
| 38<br>39 | upper water pipe                 |             | 1 1 |
| 40       | water receiver box Screw         |             | 1   |
| 40       | Back cover                       |             | 1   |
| 42       | Caster                           |             | 1   |
| 43       | Water tank                       |             | 1   |
| 44       | Ice box                          |             | 1   |
| 45       | Water tank cover                 |             | 1   |
| 46       | Sponge                           |             | 1   |
| 47       | Screw                            |             | 1   |
| 48       | Cord presser                     |             | 1   |
| 49       | Power cord                       |             | 1   |
| 50       | Sheath                           |             | 1   |
| 51       | Power cord bracket               |             | 1   |
| 52       | Silicone pad                     |             | 1   |
| 53       | Power cord bracket cover         |             | 1   |
| 54       | Screw                            |             | 1   |

| No. | Part Description                     | Part Number   | Qty |
|-----|--------------------------------------|---------------|-----|
| 55  | Back filter                          |               | 1   |
| 56  | Honeycomb Cooling filter             | DCEVP7COOLPAD | 1   |
| 57  | Remote control cover                 |               | 1   |
| 58  | Remote control board                 |               | 1   |
| 59  | Screw                                |               | 1   |
| 60  | Remote control sticker               |               | 1   |
| 61  | Remote control battery cover         |               | 1   |
| 62  | Battery                              |               | 1   |
| 63  | Screw                                |               | 1   |
| 64  | Spring assy                          |               | 1   |
| 65  | Floating ball                        |               | 1   |
| 66  | Screw                                |               | 1   |
| 67  | Spring cover                         |               | 1   |
| 68  | Sink cover                           |               | 1   |
| 69  | PCB cover                            |               | 1   |
| 70  | Screw                                |               | 1   |
| 71  | Power board                          |               | 1   |
| 72  | Screw                                |               | 1   |
| 73  | PCB bracket                          |               | 1   |
| 74  | Screw                                |               | 1   |
| 75  | Control panel                        |               | 1   |
| 76  | Screw                                |               | 1   |
| 77  | air-duct                             |               | 1   |
| 78  | Installation board                   |               | 1   |
| 79  | Screw                                |               | 1   |
| 80  | Screw                                |               | 1   |
| 81  | Vertical louver eccentric wheel      |               | 1   |
| 82  | Vertical louver rocker               |               | 1   |
| 83  | Vertical louver ccentric wheel cover |               | 1   |
| 84  | Synchronous motor                    |               | 1   |
| 85  | Screw                                |               | 1   |
| 86  | Vertical louver connected rod        |               | 1   |
| 87  | Vertical louver                      |               | 1   |
| 88  | Screw                                |               | 1   |
| 89  | Button                               |               | 1   |
| 90  | Button board                         |               | 1   |
| 91  | Screw                                |               | 1   |
| 92  | Circuit board (keyboard)             |               | 1   |
|     | Remote Complete                      | DCEVP7 REMOTE | 1   |